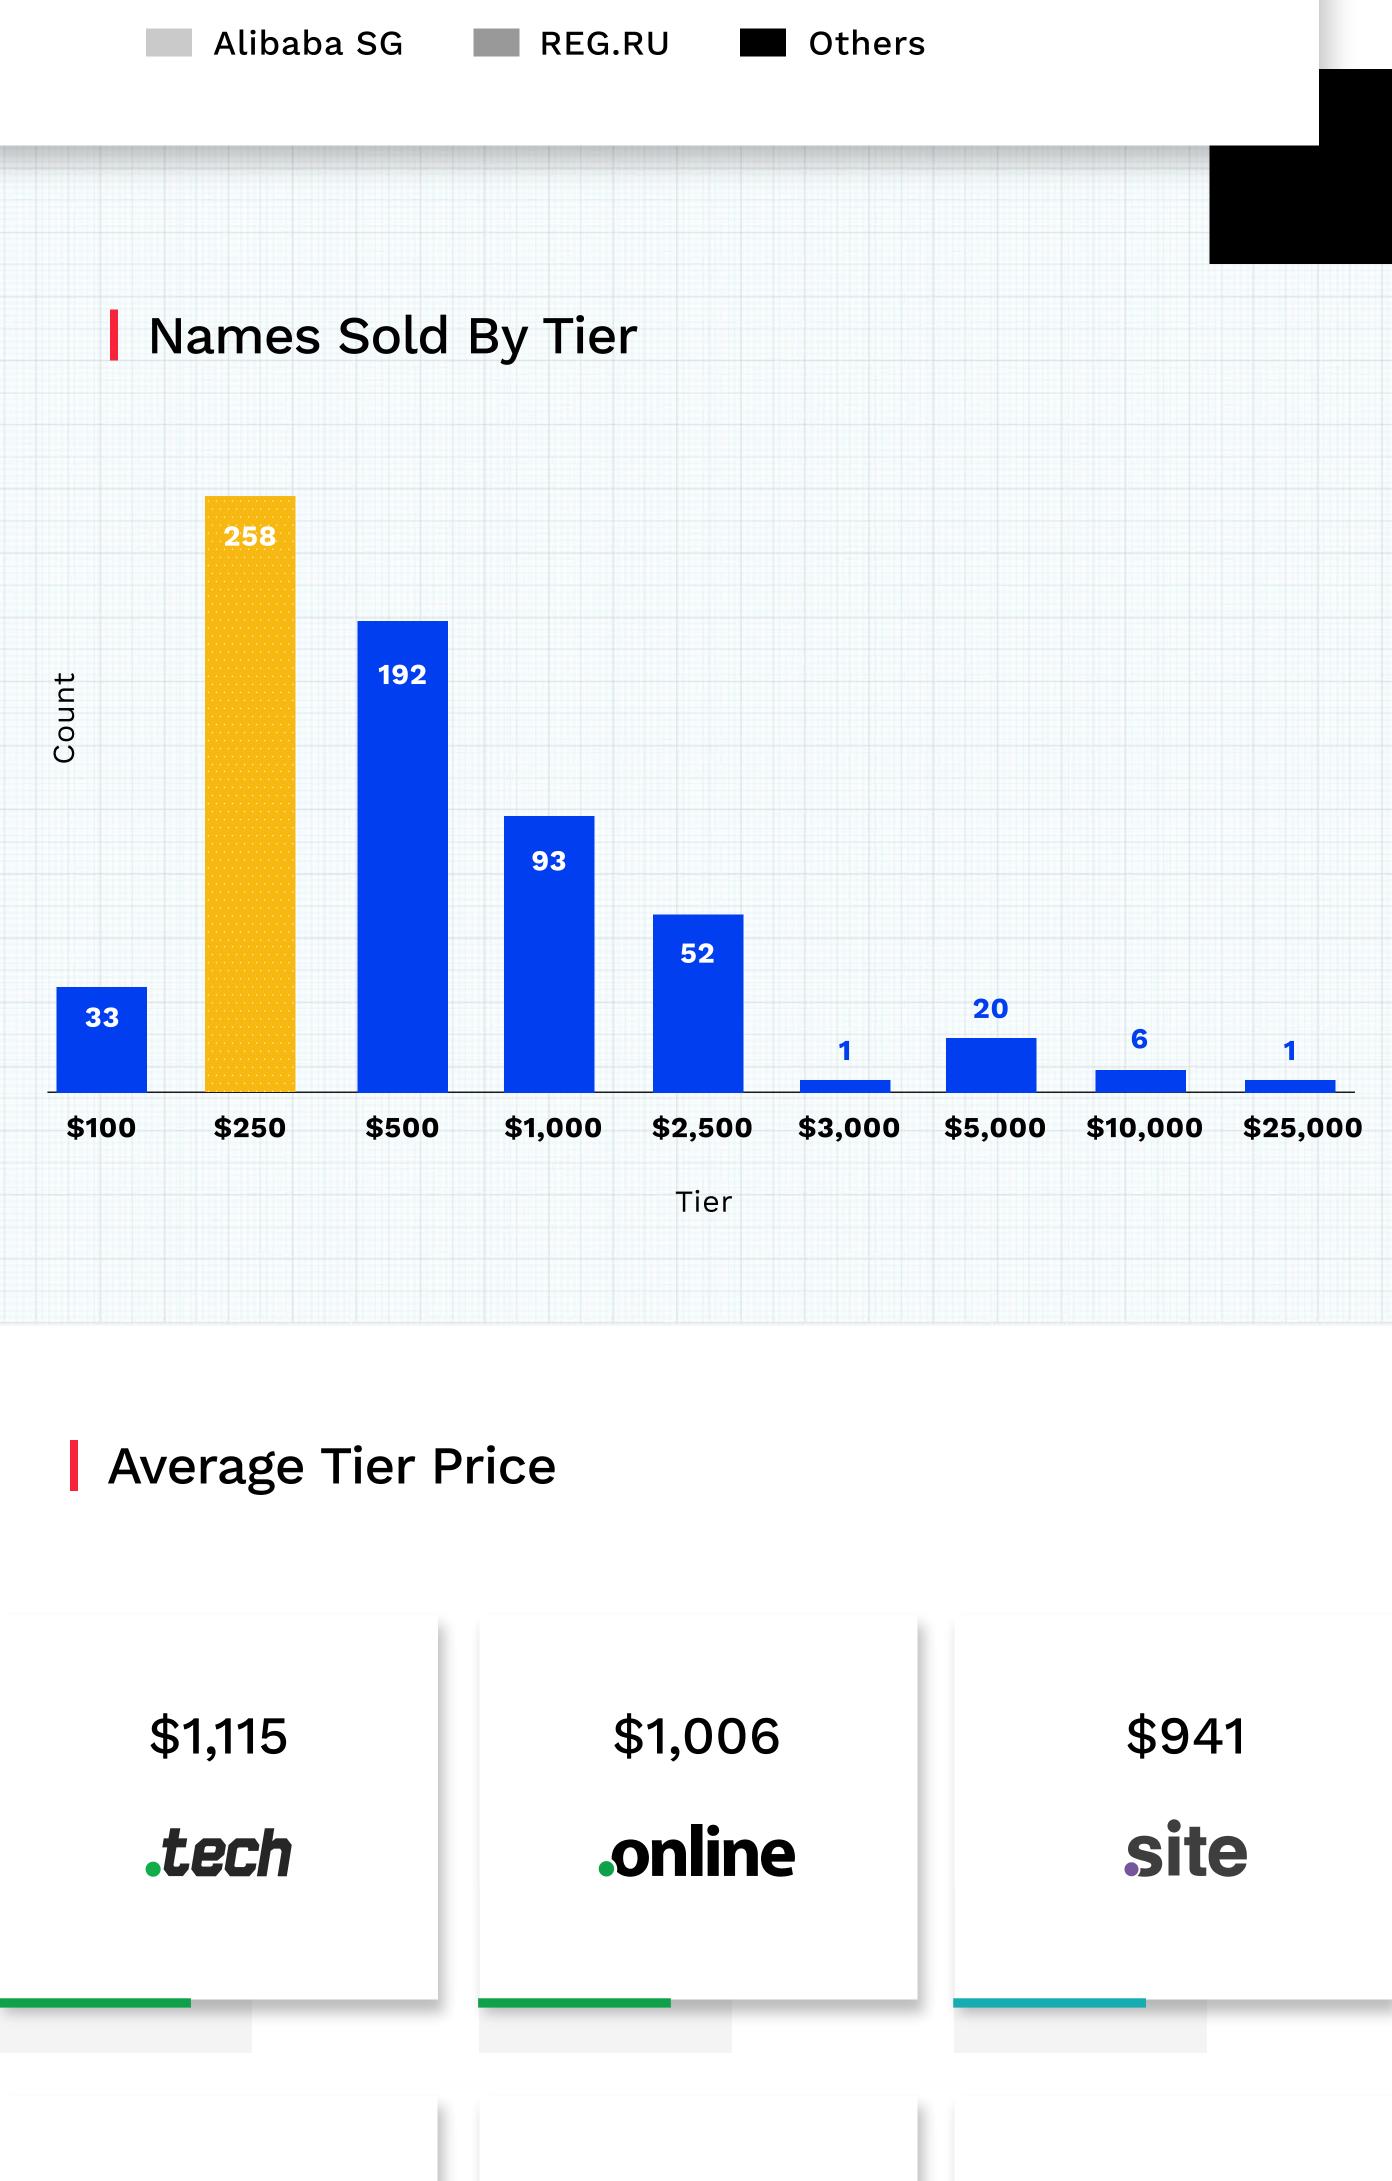

**\$1,968,035**Total Premium

Revenue

1223

Domains

Domains

288

238

248

101

153

30

• 2.5%

Name.com

\$714

host

\$252

website

Google

## \$971,324 Retail Revenue

New Registrations

TLD R

.Tech

.Online

.Store

.Site

2.4%

GoDaddy

OVH

Namecheap

Alibaba Gandi SAS

.Space

Retail Revenue

\$360,800

\$199,122

\$161,600

\$93,920

\$67,980

| .Fun      | \$54,398     | 84               |
|-----------|--------------|------------------|
| .Website  | \$14,944     | 67               |
| .Host     | \$9,600      | 14               |
| .Press    | \$8,320      | 28               |
|           |              |                  |
| Registrar | Market Share |                  |
| 13.6% 166 |              | <b>41.9%</b> 513 |
| 1.6% 20   |              | 17.0% 208        |
| 2.1% 26   |              | <b>4.9%</b> 60   |

\$795

fun

\$429

press

space

\$819

store

\$562

.Tech

.Store

.Online

.Space

.Fun

.Site

.Website

.Host

.Press

\$167,290

\$265,824

\$996,711

Premium Renewals

Revenue

\$175,406

\$166,522

\$80,195

\$68,373

\$38,276

\$19,170

\$15,656

| Retail Rene   | wals Revenue                       |                     |
|---------------|------------------------------------|---------------------|
| 63%           | 72%                                | 78%                 |
| First Renewal | Second Renewal                     | Subsequent Renewals |
|               | ighest Tiered Premiur order.online | n Sale              |