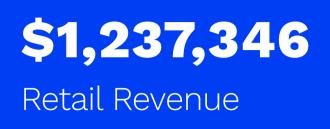

#### **New Registration Revenue**

1,436 New Registrations

1

New Premium Registrations

| TLD                | Retail Premium<br>Registration Revenue | Premiums<br>Registered |
|--------------------|----------------------------------------|------------------------|
| .Tech              | \$362,403                              | 314                    |
| .Store             | \$282,905                              | 316                    |
| .Online            | \$179,166                              | 216                    |
| .Space             | \$159,470                              | 182                    |
| .Fun               | \$84,375                               | 109                    |
| .Site              | \$81,705                               | 128                    |
| .Host              | \$33,138                               | 36                     |
| .Website           | \$31,760                               | 94                     |
| .Press             | \$21,125                               | 37                     |
| .Uno               | \$1,300                                | 4                      |
| <b>Grand Total</b> | \$1,237,346                            | 1,436                  |