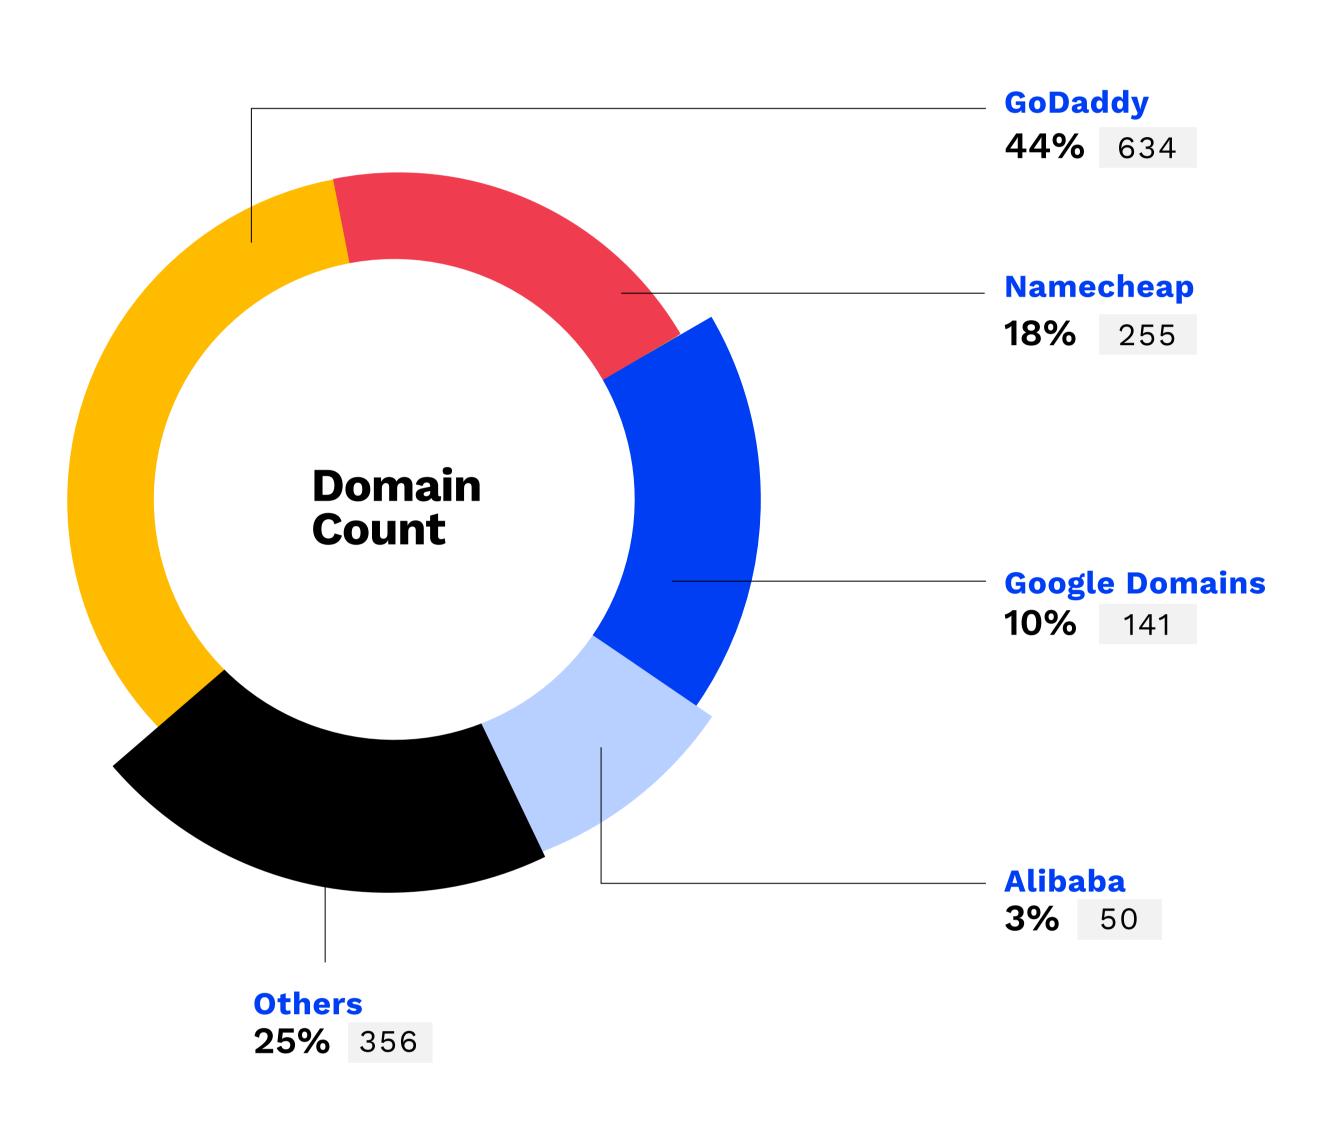

Registrar Market Share for New Premium Registrations

Names Sold By Premium Tier

|                                                                                 | Average Retail First<br>Year Premium Fee |                       |                        |
|---------------------------------------------------------------------------------|------------------------------------------|-----------------------|------------------------|
|                                                                                 | <b>\$1,154</b><br>.tech                  | <b>\$920</b><br>.host | <b>\$895</b><br>.store |
|                                                                                 | <b>\$829</b><br>.online                  | <b>\$774</b><br>.fun  | <b>\$638</b><br>.site  |
| <section-header><section-header><text></text></section-header></section-header> | <b>\$338</b><br>.website                 | <b>\$325</b><br>.uno  |                        |
|                                                                                 |                                          |                       |                        |