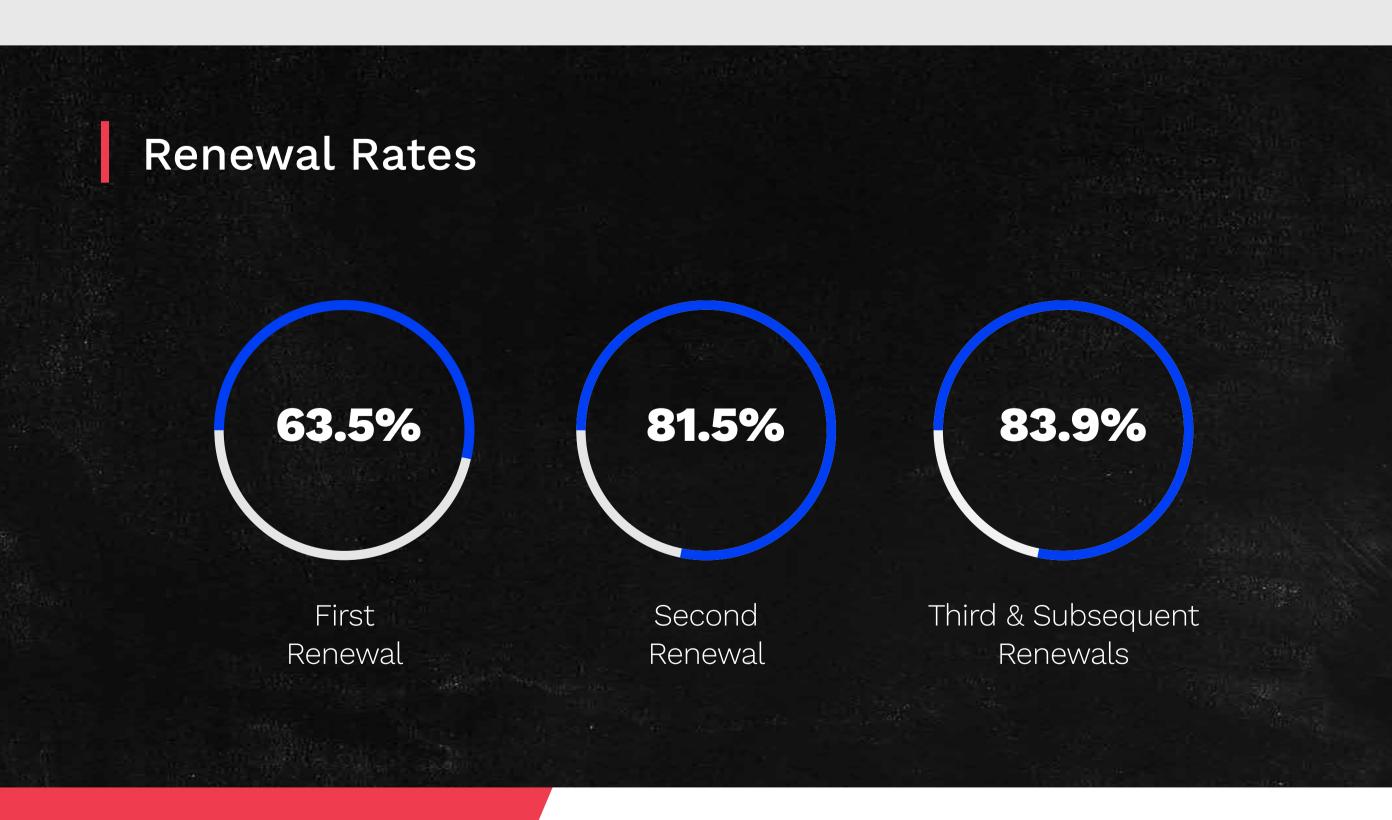

## Premium Renewals Revenue

| TLD      | Retail Renewed<br>Revenue | Count of Domains |
|----------|---------------------------|------------------|
| .Online  | \$425,586                 | 326              |
| .Store   | \$354,247                 | 200              |
| .Tech    | \$347,812                 | 356              |
| .Space   | \$200,856                 | 275              |
| .Fun     | \$135,457                 | 70               |
| .Site    | \$125,804                 | 112              |
| .Website | \$41,634                  | 81               |
| .Host    | \$18,662                  | 20               |
| .Press   | \$18,340                  | 27               |

#### Footnotes:

- Premium names sold through registrars via EPP have an annual recurring premium fee
- Premium Retail revenue: Registrar markup, where unknown, is assumed at 30% to arrive at Premium Retail Revenue
- Renewal rates are calculated based on domain count
- www.radix.website
  radixregistry
  @radixregistry
  premiums@radix.email