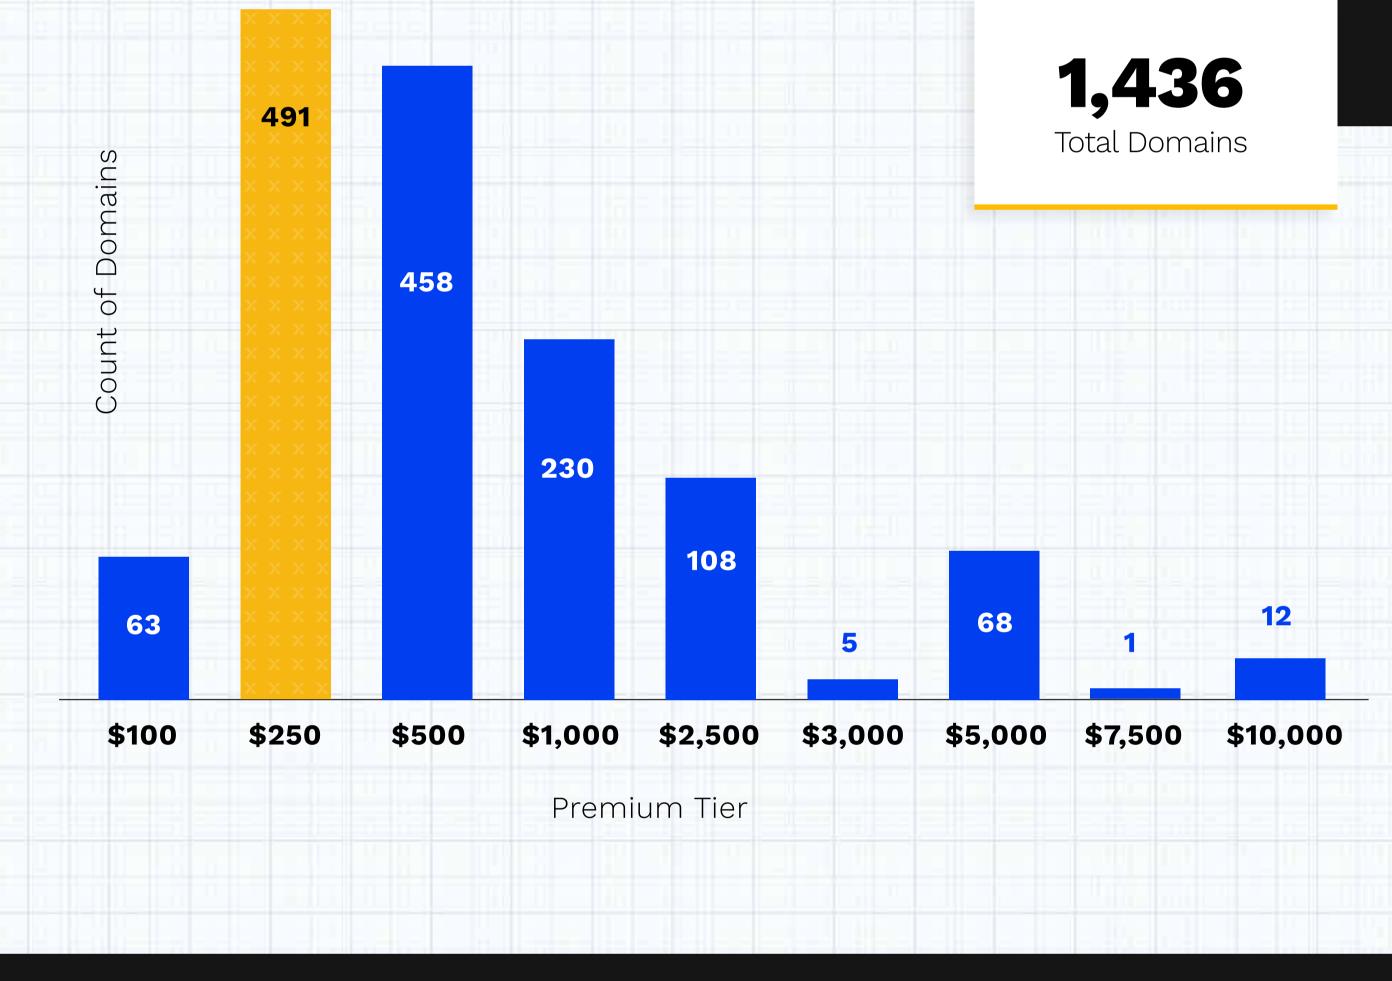

#### **New Registration Revenue**

1,436 New Registrations

1

New Premium Registrations

| TLD                | Retail Premium<br>Registration Revenue | Premiums<br>Registered |
|--------------------|----------------------------------------|------------------------|
| .Tech              | \$362,403                              | 314                    |
| .Store             | \$282,905                              | 316                    |
| .Online            | \$179,166                              | 216                    |
| .Space             | \$159,470                              | 182                    |
| .Fun               | \$84,375                               | 109                    |
| .Site              | \$81,705                               | 128                    |
| .Host              | \$33,138                               | 36                     |
| .Website           | \$31,760                               | 94                     |
| .Press             | \$21,125                               | 37                     |
| .Uno               | \$1,300                                | 4                      |
| <b>Grand Total</b> | \$1,237,346                            | 1,436                  |